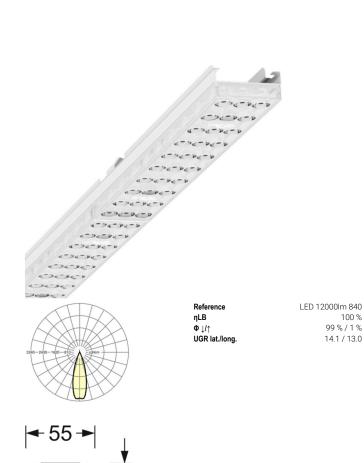

### LIGHTING TECHNOLOGY

| Placement                          | LED, Colour rendering/Light colour<br>CRI ≥ 80 / 4000K |
|------------------------------------|--------------------------------------------------------|
| Colour tolerance (MacAdam)         | 3SDCM                                                  |
| Photobiological safety (Luminaire) | RG1                                                    |
| Nominal luminous flux              | 11555lm                                                |
| LED service life                   | 50000h L80/B10 (Tq 25°C)                               |
| Luminaire luminous efficiency      | 169lm/W                                                |
| Beam angle                         | 30° (C0) / 30 ° (C90)                                  |
| UGR lat./long.                     | 14.1 / 13.0                                            |

## **MECHANICS**

| Housing colour                      |         | traffic white RAL 9016                             |
|-------------------------------------|---------|----------------------------------------------------|
| Dimensions (LxWxH/DxH) Weight (net) |         | 1531mm x 55mm x 37mm                               |
|                                     |         | 1.9kg                                              |
| Type of installation                |         | Mounting rail system installation, Light structure |
| Dimensions                          |         |                                                    |
| L                                   | 1531 mm | Length                                             |

Height

55 mm 37 mm